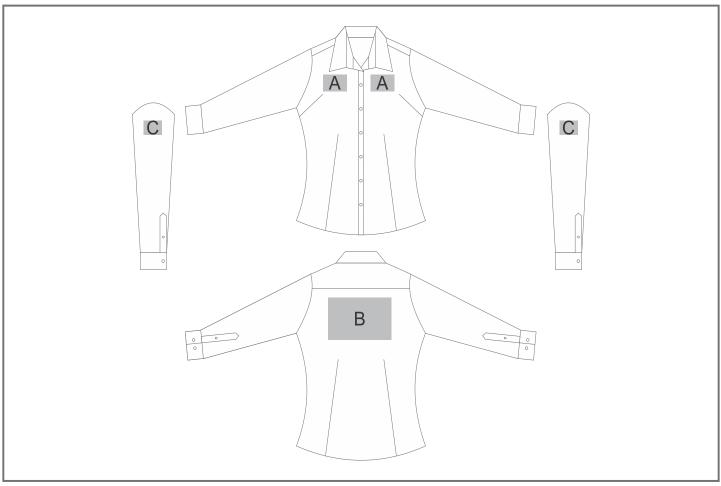

## **Branding Options:**

| Position | Branding Method (Branding Code)       | No. of Colours | Dimension             |
|----------|---------------------------------------|----------------|-----------------------|
| А        | Embroidery (EM-CLOTHING)              | N/A            | 90mm wide x 90mm high |
| А        | Screen Print (SC)                     | 6 Colours      | 50mm wide x 50mm high |
| А        | Digital Transfer Clothing A6 (DTC-A6) | Full Colour    | 90mm wide x 90mm high |
| Α        | Silicone (STP-A)                      | N/A            | 30mm wide x 30mm high |
| Α        | Silicone (STP-B)                      | N/A            | 50mm wide x 50mm high |
| А        | Silicone (STP-C)                      | N/A            | 80mm wide x 80mm high |

| А | Silicone (STP-D)                      | N/A         | 90mm wide x 40mm high   |  |  |
|---|---------------------------------------|-------------|-------------------------|--|--|
|   |                                       | ·           |                         |  |  |
| В | Embroidery (EM-CLOTHING)              | N/A         | 240mm wide x 150mm high |  |  |
| В | Screen Print (SC)                     | 6 Colours   | 240mm wide x 150mm high |  |  |
| В | Digital Transfer Clothing A6 (DTC-A6) | Full Colour | 105mm wide x 148mm high |  |  |
| В | Digital Transfer Clothing A5 (DTC-A5) | Full Colour | 210mm wide x 148mm high |  |  |
| В | Silicone (STP-A)                      | N/A         | 30mm wide x 30mm high   |  |  |
| В | Silicone (STP-B)                      | N/A         | 50mm wide x 50mm high   |  |  |
| В | Silicone (STP-C)                      | N/A         | 80mm wide x 80mm high   |  |  |
| В | Silicone (STP-D)                      | N/A         | 120mm wide x 40mm high  |  |  |
|   |                                       |             |                         |  |  |
| С | Embroidery (EM-CLOTHING)              | N/A         | 50mm wide x 50mm high   |  |  |
| С | Screen Print (SC)                     | 6 Colours   | 60mm wide x 60mm high   |  |  |
| С | Digital Transfer Clothing A6 (DTC-A6) | Full Colour | 50mm wide x 50mm high   |  |  |
| С | Silicone (STP-A)                      | N/A         | 30mm wide x 30mm high   |  |  |
| С | Silicone (STP-B)                      | N/A         | 50mm wide x 50mm high   |  |  |
| С | Silicone (STP-C)                      | N/A         | 80mm wide x 80mm high   |  |  |